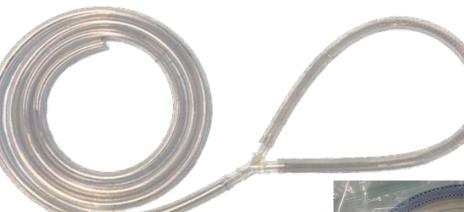

### **Long Lasso Tubing**

The Long Lasso Tubing is a 3/8" outflow cannula that can be used with ThermaSolutions TSP Disposable Kits and is compatible with all ThermoChem<sup>TM</sup> devices. The Long Lasso Tubing acts as the outflow cannula, allowing flow of fluid from the patient back to the HIPEC circuit. The tubing allows for easy placement in a minimally invasive case.

#### Part number # TSP-0111

## **Long Lasso Tubing**

Part number # TSP-0111