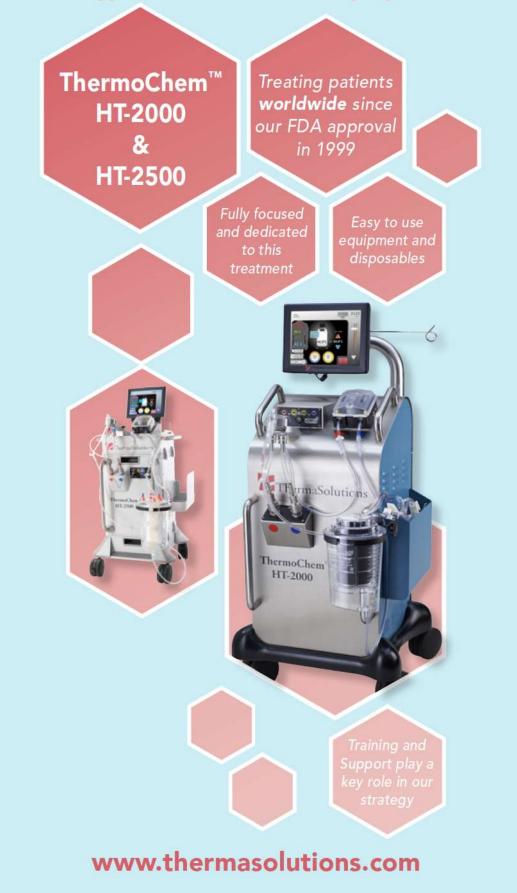

## **Hyperthermic Perfusion Company**

The ThermoChem<sup>™</sup> HT family of devices is the successor of the first fully-integrated system specifically designed and manufactured for Hyperthermic Perfusion. By exploiting heat and harnessing its power, this advanced medical technology offers a new choice in adjunctive surgical therapies. Used intraoperatively, the ThermoChem HT-2000 Series of devices raise the temperature to a pre-determined target, selected by the physician, of the peritoneal cavity by continuous warming and circulating of a sterile solution.

# The ThermoChem<sup>™</sup> HT System is optimized for an easy assembly of the disposable, quick heating, accurate and efficient use, safe waste management

The ThermoChem<sup>™</sup> HT - 2000 Series devices includes two major components:

- The ThermoChem<sup>™</sup> HT-2000 & HT-2500' devices
  - Adjustable temperature from 36 to 47°C in 0.1 increments
  - Flowrate of 0 to 2400 ml/min with adjustable roller pump
  - Consistent outflow with gravity and/or vacuum
  - Interactive touchscreen monitor for accurate readout or setting of patient fluid temperature, flowrate and system pressure levels
  - Data recording/downloading of patient procedure

#### • The single-use Hyperthermic Perfusion Kit

- Optimized for both open and closed procedures
- Packaged as an all-inclusive, pre-connected complete set with optional outflow tubes
- 4L fluid reservoir
- High efficient heat exchanger
- Patient temperature probes, pressure sensor
- Outflow tubing options:
  - Individual suction tubes or Lasso tubing for closed technique or Laparoscopic Lasso for HIPEC performed Laparoscopically
  - Inflow and outflow, multi-perforated silicon drains with outflow protectors
- Incorporated waste bag for a completely closed system