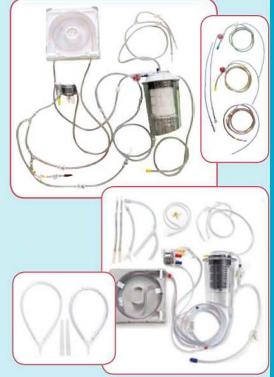

#### • The single-use Hyperthermic Perfusion Kit

- Optimized for both open and closed procedures
- Packaged as an all-inclusive, pre-connected complete set with optional outflow tubes
- 4L fluid reservoir
- High efficient heat exchanger
- Patient temperature probes, pressure sensor
- Outflow tubing options:
  - Individual suction tubes or Lasso tubing for closed technique or Laparoscopic Lasso for HIPEC performed Laparoscopically
  - Inflow and outflow, multi-perforated silicon drains with outflow protectors
- Incorporated waste bag for a completely closed system