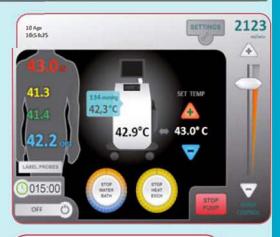

- The ThermoChem<sup>™</sup> HT-2000 & HT-2500' devices
  - Adjustable temperature from 36 to 47°C in 0.1 increments
  - Flowrate of 0 to 2400 ml/min with adjustable roller pump
  - Consistent outflow with gravity and/or vacuum
  - Interactive touchscreen monitor for accurate readout or setting of patient fluid temperature, flowrate and system pressure levels
  - Data recording/downloading of patient procedure